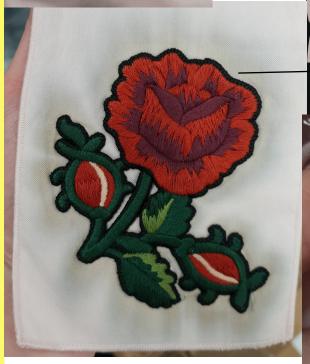

## Amber Alert

October 2018 Issue No A097

GUILD OF CLEANERS AND LAUNDERERS

56 Maple Drive, Larkhall, South Lanarkshire, ML9 2AR

> Phone: 01698 322669 E-mail: enquiries@gcl.org.uk

**Gucci shirt**. The shirt has an accompanying belt with embroidered detail that is not colourfast. The label is a little faded but it is labelled P Underlined which is suitable for perchloroethylene with care and the care Label also indicates that it is not possible to wash the item at any temperature.